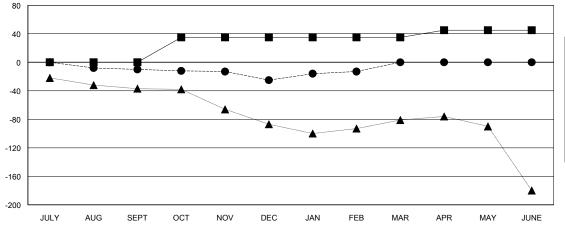

## GOALS AND ACTUAL MEMBERS CUMULATIVE

| DROPPED CLUBS: 0 |     |
|------------------|-----|
| DROPPED MEMBERS  |     |
| DECEASED         | 14  |
| CLUB CANCELLED   | 0   |
| OTHER            | 101 |
| TOTAL            | 115 |