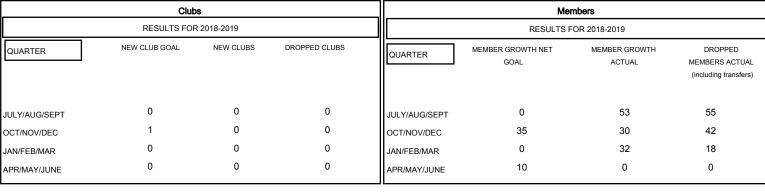

## GOALS AND ACTUAL NEW CLUBS CUMULATIVE

## GOALS AND ACTUAL MEMBERS CUMULATIVE

| DROPPED CLUBS: 0 |     |
|------------------|-----|
| DROPPED MEMBERS  |     |
| DECEASED         | 14  |
| CLUB CANCELLED   | 0   |
| OTHER            | 101 |
| TOTAL            | 115 |